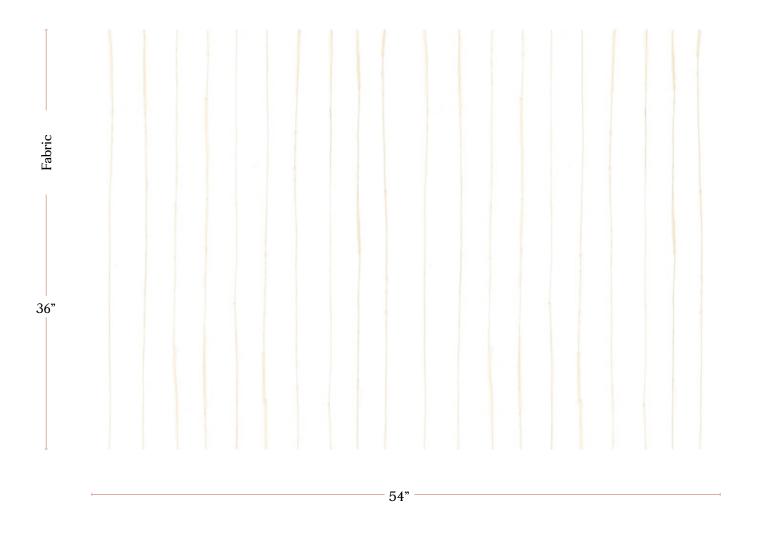

Fabric is printed to order locally in the Northeast. Our 100% linen comes in small batches from Belgium. All standard fabric options are 54" wide. There is a one yard minimum order.

| Vertical Repeat   | 13.35"                |
|-------------------|-----------------------|
| Horizontal Repeat | 42"                   |
| Fabric Width      | 54" (137.2 cm)        |
| Fabric Length     | by the yard (91.5 cm) |

Pen Stripe – Flax Fabric

54" wide x 1 yard pictured below in Pen Stripe — Flax Fabric