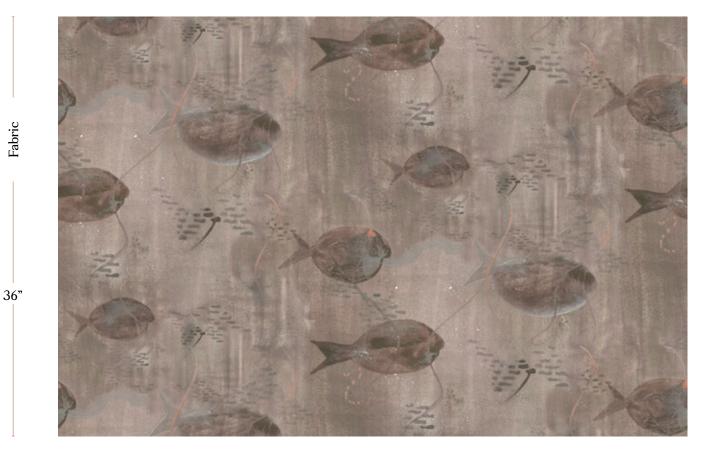

## Shoal – Amber Fabric

This pattern is printed by the yard on an option of four fabric grounds. All production is done per order and takes up to 5 weeks to ship. Please be sure to order a sample before purchasing yardage.

Shoal – Amber Fabric

54" wide x 1 yard pictured below in Shoal — Amber Fabric

54"

75 South 6th Street Brooklyn, NY 11249

Fabric is printed to order locally in the Northeast. Our 100% linen comes in small batches from Belgium. All standard fabric options are 54" wide. There is a one yard minimum order.

| Vertical Repeat   | 26" **Halfdrop repeat |
|-------------------|-----------------------|
| Horizontal Repeat | 26.7"                 |
| Fabric Width      | 54" (137.2 cm)        |
| Fabric Length     | by the yard (91.5 cm) |