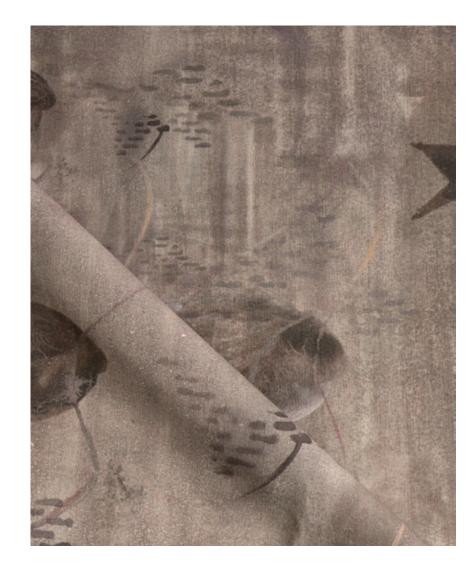

## Shoal – Amber Fabric

This pattern is printed by the yard on an option of four fabric grounds. All production is done per order and takes up to 5 weeks to ship. Please be sure to order a sample before purchasing yardage.

Shoal – Amber Fabric

54" wide x 1 yard pictured below in Shoal — Amber Fabric

54"

75 South 6th Street Brooklyn, NY 11249