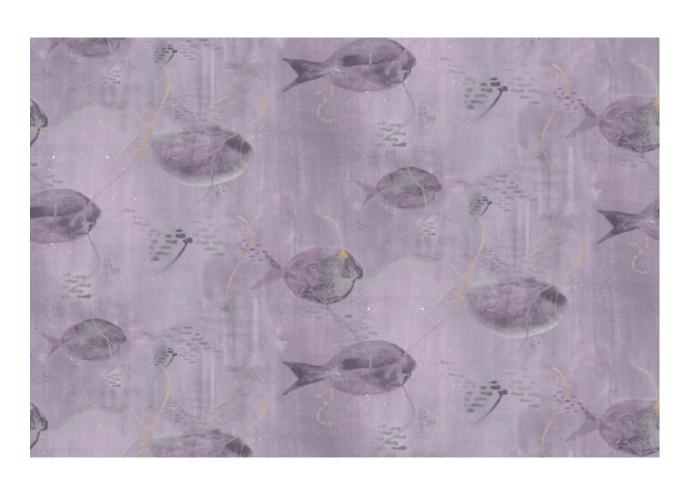

## Shoal – Cay Fabric

This pattern is printed by the yard on an option of four fabric grounds. All production is done per order and takes up to 5 weeks to ship. Please be sure to order a sample before purchasing yardage.

## Shoal – Cay Fabric

| Vertical Repeat          | 26" **Halfdrop repeat                                                                                                                                                                                                                                                                          |
|--------------------------|------------------------------------------------------------------------------------------------------------------------------------------------------------------------------------------------------------------------------------------------------------------------------------------------|
| Horizontal Repeat        | 26.7"                                                                                                                                                                                                                                                                                          |
| Fabric Width             | 54" (137.2 cm)                                                                                                                                                                                                                                                                                 |
| Fabric Length            | by the yard (91.5 cm)                                                                                                                                                                                                                                                                          |
|                          |                                                                                                                                                                                                                                                                                                |
| Pricing                  | Sold by the yard; Price varies based on fabric ground                                                                                                                                                                                                                                          |
| Selvage                  | 1"                                                                                                                                                                                                                                                                                             |
| Sample Size              | 8.5" x 11" **If you are unsure of color or fabric choice please order a sample before purchasing.                                                                                                                                                                                              |
| Large Sample Size        | 25" x 25"                                                                                                                                                                                                                                                                                      |
|                          |                                                                                                                                                                                                                                                                                                |
| Fabric Ground<br>Options | 50/50 linen cotton blend<br>100% oyster linen<br>100% heavyweight linen                                                                                                                                                                                                                        |
| Print Method             | Digital, pigment ink                                                                                                                                                                                                                                                                           |
| Delivery                 | 4-6 weeks **Rush Service subject to availability. Rush fee does not include expedited shipping.                                                                                                                                                                                                |
|                          |                                                                                                                                                                                                                                                                                                |
| Care                     | Dry clean only                                                                                                                                                                                                                                                                                 |
| Color & Scale            | We always strive for color accuracy but please note that colors shown on the website are a representation only. Please refer to the actual product sample. **Also due to varying ink/print systems wallpapers and fabrics of the same pattern are not always an exact match in color or scale. |
| Made In                  | USA                                                                                                                                                                                                                                                                                            |
|                          | <u> </u>                                                                                                                                                                                                                                                                                       |