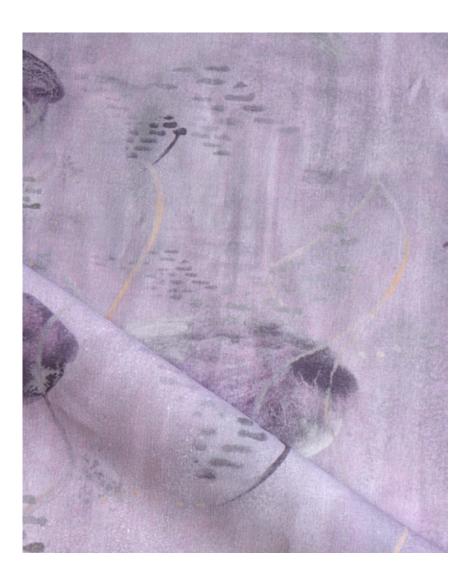

## Shoal – Cay Fabric

This pattern is printed by the yard on an option of four fabric grounds. All production is done per order and takes up to 5 weeks to ship. Please be sure to order a sample before purchasing yardage.

54" wide x 1 yard pictured below in Shoal — Cay Fabric

Fabric

36"

54"