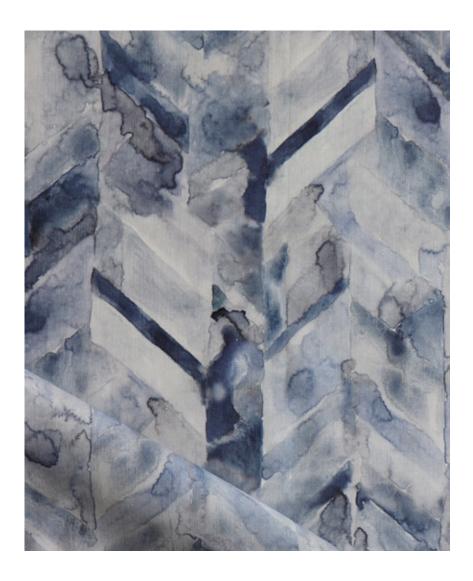

**ESKAYe**L

54" wide x 1 yard pictured below in Sorisa — Ocean Fabric

Service of the servic

54"