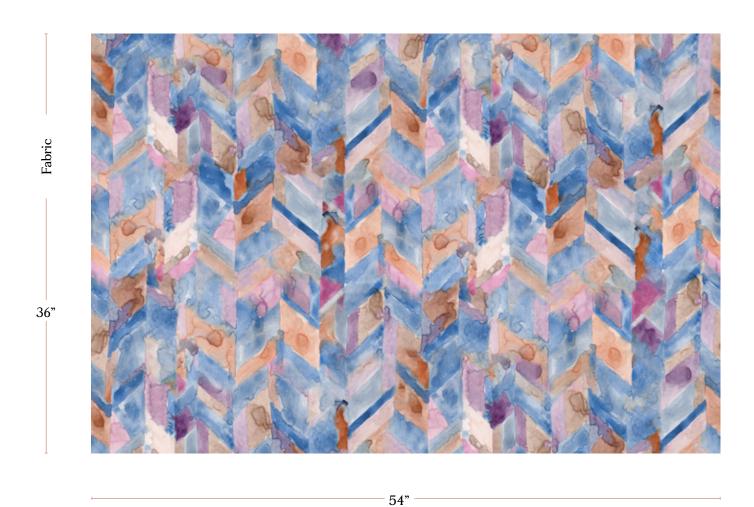

## Sorisa – Reef Fabric

| Vertical Repeat          | 50" **Halfdrop repeat                                                                                                                                                                                                                                                                          |
|--------------------------|------------------------------------------------------------------------------------------------------------------------------------------------------------------------------------------------------------------------------------------------------------------------------------------------|
| Horizontal Repeat        | 53.4"                                                                                                                                                                                                                                                                                          |
| Fabric Width             | 54" (137.2 cm)                                                                                                                                                                                                                                                                                 |
| Fabric Length            | by the yard (91.5 cm)                                                                                                                                                                                                                                                                          |
|                          |                                                                                                                                                                                                                                                                                                |
| Pricing                  | Sold by the yard; Price varies based on fabric ground                                                                                                                                                                                                                                          |
| Selvage                  | 1"                                                                                                                                                                                                                                                                                             |
| Sample Size              | 8.5" x 11" **If you are unsure of color or fabric choice please order a sample before purchasing.                                                                                                                                                                                              |
| Large Sample Size        | 25" x 25"                                                                                                                                                                                                                                                                                      |
|                          |                                                                                                                                                                                                                                                                                                |
| Fabric Ground<br>Options | 50/50 linen cotton blend<br>100% oyster linen<br>100% heavyweight linen                                                                                                                                                                                                                        |
| Print Method             | Digital, pigment ink                                                                                                                                                                                                                                                                           |
| Delivery                 | 4-6 weeks **Rush Service subject to availability. Rush fee does not include expedited shipping.                                                                                                                                                                                                |
|                          |                                                                                                                                                                                                                                                                                                |
| Care                     | Dry clean only                                                                                                                                                                                                                                                                                 |
| Color & Scale            | We always strive for color accuracy but please note that colors shown on the website are a representation only. Please refer to the actual product sample. **Also due to varying ink/print systems wallpapers and fabrics of the same pattern are not always an exact match in color or scale. |
| Made In                  | USA                                                                                                                                                                                                                                                                                            |
|                          |                                                                                                                                                                                                                                                                                                |

54" wide x 1 yard pictured below in Sorisa — Reef Fabric