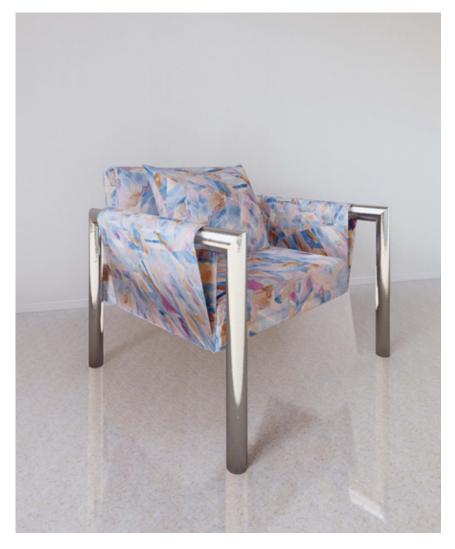

## Sorisa – Reef Fabric

This pattern is printed by the yard on an option of four fabric grounds. All production is done per order and takes up to 5 weeks to ship. Please be sure to order a sample before purchasing yardage.

54" wide x 1 yard pictured below in Sorisa — Reef Fabric