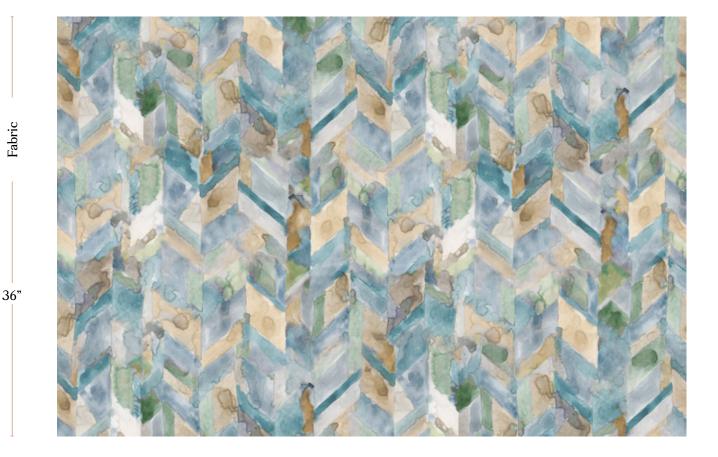

## Sorisa – Sage Fabric

This pattern is printed by the yard on an option of four fabric grounds. All production is done per order and takes up to 5 weeks to ship. Please be sure to order a sample before purchasing yardage.

Fabric is printed to order locally in the Northeast. Our 100% linen comes in small batches from Belgium. All standard fabric options are 54" wide. There is a one yard minimum order.

| Vertical Repeat   | 50" **Halfdrop repeat |
|-------------------|-----------------------|
| Horizontal Repeat | 53.4"                 |
| Fabric Width      | 54" (137.2 cm)        |
| Fabric Length     | by the yard (91.5 cm) |

Sorisa – Sage Fabric

54" wide x 1 yard pictured below in Sorisa — Sage Fabric

54"