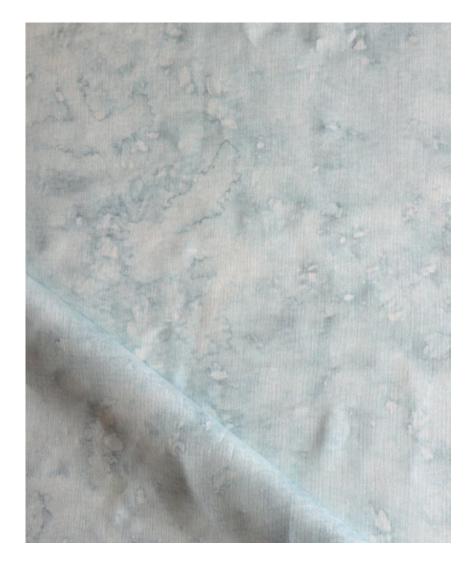

## Stratus – Sky Fabric

This pattern is printed by the yard on an option of four fabric grounds. All production is done per order and takes up to 5 weeks to ship. Please be sure to order a sample before purchasing yardage.

Stratus – Sky Fabric

54" wide x 1 yard pictured below in Stratus — Sky Fabric

Fabric

36"

54"