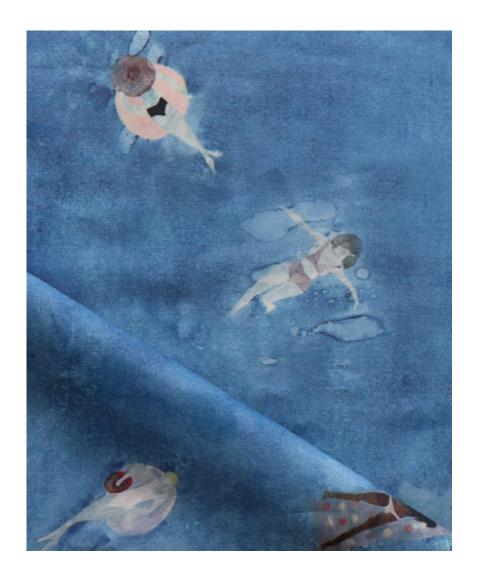

## Swim – Lake Fabric

This pattern is printed by the yard on an option of four fabric grounds. All production is done per order and takes up to 5 weeks to ship. Please be sure to order a sample before purchasing yardage.

## Swim – Lake Fabric

| Vertical Repeat          | 40" **Halfdrop repeat                                                                                                                                                                                                                                                                          |
|--------------------------|------------------------------------------------------------------------------------------------------------------------------------------------------------------------------------------------------------------------------------------------------------------------------------------------|
| Horizontal Repeat        | 26.7"                                                                                                                                                                                                                                                                                          |
| Fabric Width             | 54" (137.2 cm)                                                                                                                                                                                                                                                                                 |
| Fabric Length            | by the yard (91.5 cm)                                                                                                                                                                                                                                                                          |
|                          |                                                                                                                                                                                                                                                                                                |
| Pricing                  | Sold by the yard; Price varies based on fabric ground                                                                                                                                                                                                                                          |
| Selvage                  | 1"                                                                                                                                                                                                                                                                                             |
| Sample Size              | 8.5" x 11" **If you are unsure of color or fabric choice please order a sample before purchasing.                                                                                                                                                                                              |
| Large Sample Size        | 25" x 25"                                                                                                                                                                                                                                                                                      |
|                          |                                                                                                                                                                                                                                                                                                |
| Fabric Ground<br>Options | 50/50 linen cotton blend<br>100% oyster linen<br>100% heavyweight linen                                                                                                                                                                                                                        |
| Print Method             | Digital, pigment ink                                                                                                                                                                                                                                                                           |
| Delivery                 | 4-6 weeks **Rush Service subject to availability. Rush fee does not include expedited shipping.                                                                                                                                                                                                |
|                          |                                                                                                                                                                                                                                                                                                |
| Care                     | Dry clean only                                                                                                                                                                                                                                                                                 |
| Color & Scale            | We always strive for color accuracy but please note that colors shown on the website are a representation only. Please refer to the actual product sample. **Also due to varying ink/print systems wallpapers and fabrics of the same pattern are not always an exact match in color or scale. |
| Made In                  | USA                                                                                                                                                                                                                                                                                            |