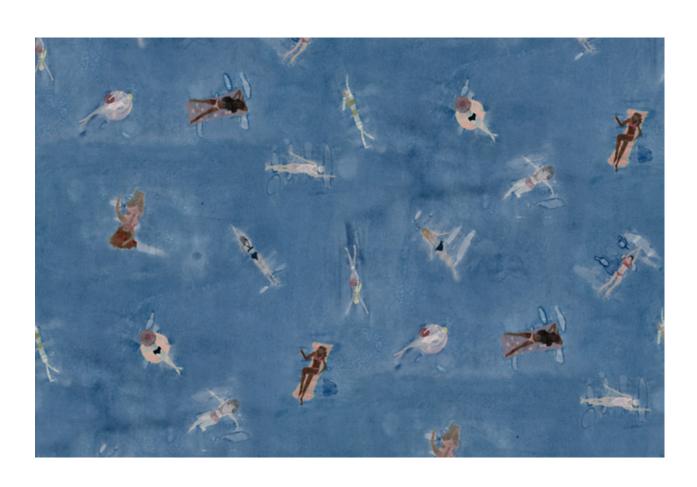

**ESKAYeL** 

54" wide x 1 yard pictured below in Swim — Lake Fabric

abric

36"

54"