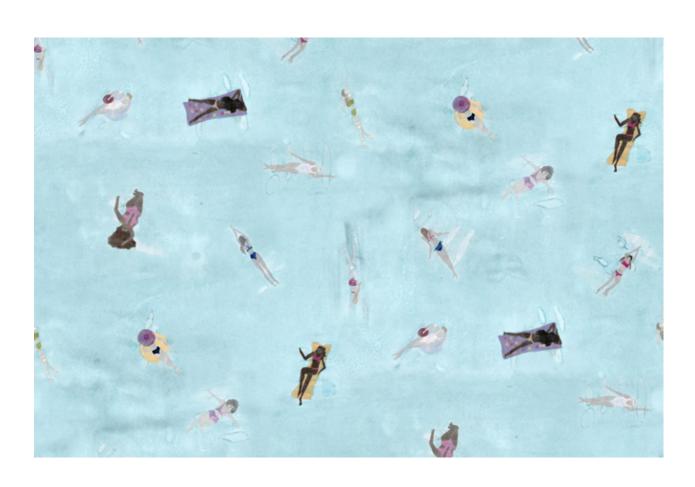

## Swim – Sea Fabric

This pattern is printed by the yard on an option of four fabric grounds. All production is done per order and takes up to 5 weeks to ship. Please be sure to order a sample before purchasing yardage.

## Swim – Sea Fabric

| Vertical Repeat          | 40" **Halfdrop repeat                                                                                                                                                                                                                                                                          |
|--------------------------|------------------------------------------------------------------------------------------------------------------------------------------------------------------------------------------------------------------------------------------------------------------------------------------------|
| Horizontal Repeat        | 26.7"                                                                                                                                                                                                                                                                                          |
| Fabric Width             | 54" (137.2 cm)                                                                                                                                                                                                                                                                                 |
| Fabric Length            | by the yard (91.5 cm)                                                                                                                                                                                                                                                                          |
|                          |                                                                                                                                                                                                                                                                                                |
| Pricing                  | Sold by the yard; Price varies based on fabric ground                                                                                                                                                                                                                                          |
| Selvage                  | 1"                                                                                                                                                                                                                                                                                             |
| Sample Size              | 8.5" x 11" **If you are unsure of color or fabric choice please order a sample before purchasing.                                                                                                                                                                                              |
| Large Sample Size        | 25" x 25"                                                                                                                                                                                                                                                                                      |
|                          |                                                                                                                                                                                                                                                                                                |
| Fabric Ground<br>Options | 50/50 linen cotton blend<br>100% oyster linen<br>100% heavyweight linen                                                                                                                                                                                                                        |
| Print Method             | Digital, pigment ink                                                                                                                                                                                                                                                                           |
| Delivery                 | 4-6 weeks **Rush Service subject to availability. Rush fee does not include expedited shipping.                                                                                                                                                                                                |
|                          |                                                                                                                                                                                                                                                                                                |
| Care                     | Dry clean only                                                                                                                                                                                                                                                                                 |
| Color & Scale            | We always strive for color accuracy but please note that colors shown on the website are a representation only. Please refer to the actual product sample. **Also due to varying ink/print systems wallpapers and fabrics of the same pattern are not always an exact match in color or scale. |
| Made In                  | USA                                                                                                                                                                                                                                                                                            |

**ESKAYe**L

54" wide x 1 yard pictured below in Swim — Sea Fabric

Fabric

36"

54"