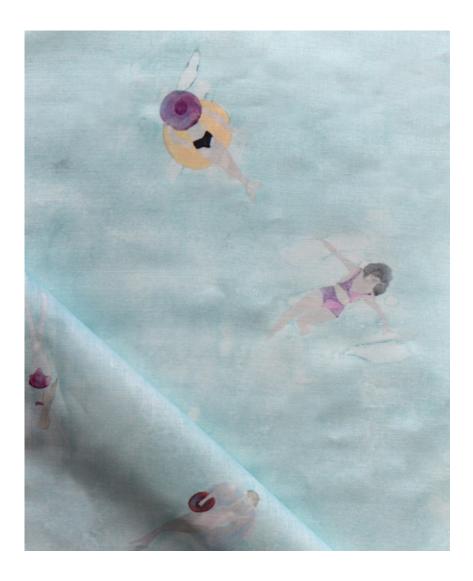

## Swim – Sea Fabric

This pattern is printed by the yard on an option of four fabric grounds. All production is done per order and takes up to 5 weeks to ship. Please be sure to order a sample before purchasing yardage.

## Swim – Sea Fabric

| Vertical Repeat          | 40" **Halfdrop repeat                                                                                                                                                                                                                                                                          |
|--------------------------|------------------------------------------------------------------------------------------------------------------------------------------------------------------------------------------------------------------------------------------------------------------------------------------------|
| Horizontal Repeat        | 26.7"                                                                                                                                                                                                                                                                                          |
| Fabric Width             | 54" (137.2 cm)                                                                                                                                                                                                                                                                                 |
| Fabric Length            | by the yard (91.5 cm)                                                                                                                                                                                                                                                                          |
|                          |                                                                                                                                                                                                                                                                                                |
| Pricing                  | Sold by the yard; Price varies based on fabric ground                                                                                                                                                                                                                                          |
| Selvage                  | 1"                                                                                                                                                                                                                                                                                             |
| Sample Size              | 8.5" x 11" **If you are unsure of color or fabric choice please order a sample before purchasing.                                                                                                                                                                                              |
| Large Sample Size        | 25" x 25"                                                                                                                                                                                                                                                                                      |
|                          |                                                                                                                                                                                                                                                                                                |
| Fabric Ground<br>Options | 50/50 linen cotton blend<br>100% oyster linen<br>100% heavyweight linen                                                                                                                                                                                                                        |
| Print Method             | Digital, pigment ink                                                                                                                                                                                                                                                                           |
| Delivery                 | 4-6 weeks **Rush Service subject to availability. Rush fee does not include expedited shipping.                                                                                                                                                                                                |
|                          |                                                                                                                                                                                                                                                                                                |
| Care                     | Dry clean only                                                                                                                                                                                                                                                                                 |
| Color & Scale            | We always strive for color accuracy but please note that colors shown on the website are a representation only. Please refer to the actual product sample. **Also due to varying ink/print systems wallpapers and fabrics of the same pattern are not always an exact match in color or scale. |
| Made In                  | USA                                                                                                                                                                                                                                                                                            |