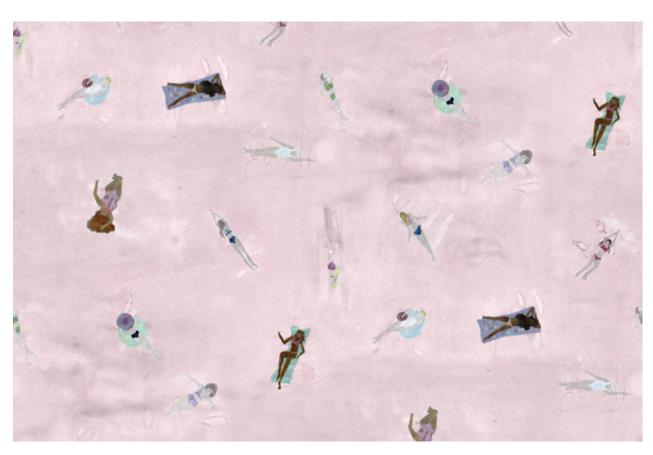

## Swim – Shell Fabric

This pattern is printed by the yard on an option of four fabric grounds. All production is done per order and takes up to 5 weeks to ship. Please be sure to order a sample before purchasing yardage.

54" wide x 1 yard pictured below in Swim — Shell Fabric