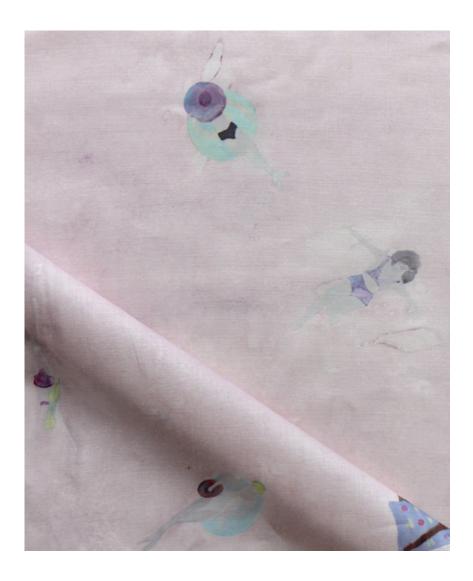

## Swim – Shell Fabric

This pattern is printed by the yard on an option of four fabric grounds. All production is done per order and takes up to 5 weeks to ship. Please be sure to order a sample before purchasing yardage.

54" wide x 1 yard pictured below in Swim — Shell Fabric