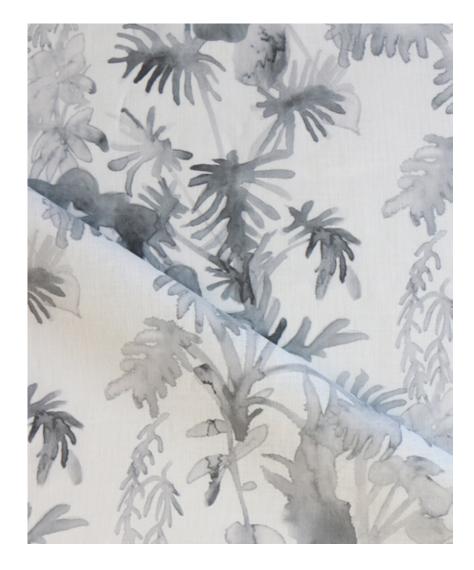

## Topiary – Birch Fabric

This pattern is printed by the yard on an option of four fabric grounds. All production is done per order and takes up to 5 weeks to ship. Please be sure to order a sample before purchasing yardage.

Topiary – Birch Fabric

54" wide x 1 yard pictured below in Topiary — Birch Fabric

54"