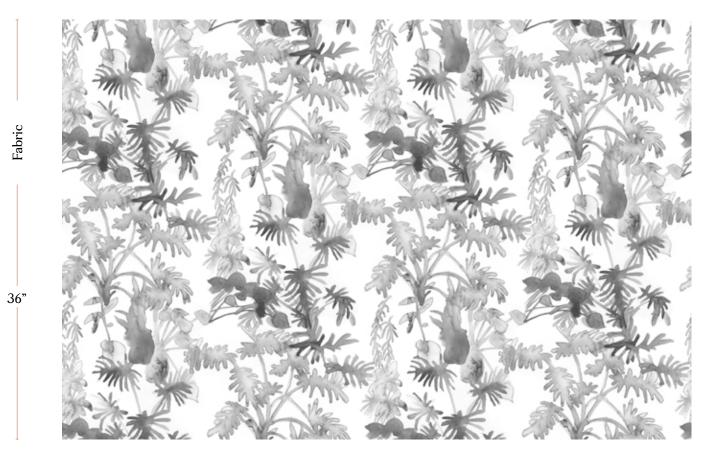

Fabric is printed to order locally in the Northeast. Our 100% linen comes in small batches from Belgium. All standard fabric options are 54" wide. There is a one yard minimum order.

| Vertical Repeat   | 13.35" **Halfdrop repeat |
|-------------------|--------------------------|
| Horizontal Repeat | 25"                      |
| Fabric Width      | 54" (137.2 cm)           |
| Fabric Length     | by the yard (91.5 cm)    |

Topiary – Birch Fabric

54" wide x 1 yard pictured below in Topiary — Birch Fabric

54"