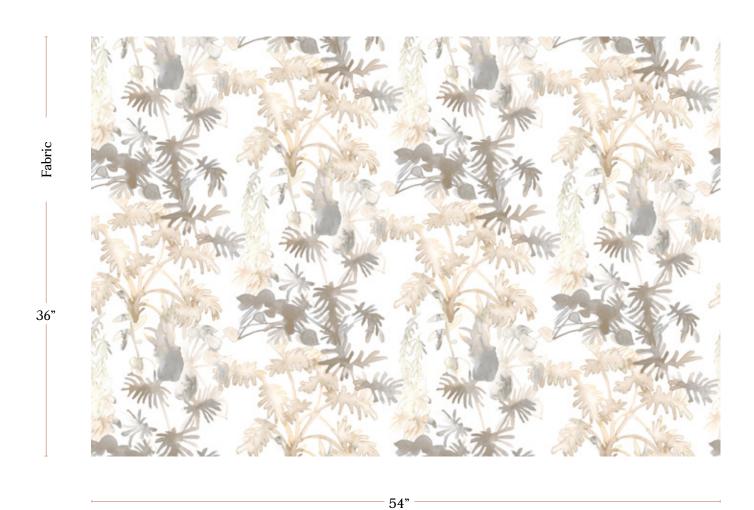

## Topiary – Flax Fabric

| Vertical Repeat          | 13.35" **Halfdrop repeat                                                                                                                                                                                                                                                                       |
|--------------------------|------------------------------------------------------------------------------------------------------------------------------------------------------------------------------------------------------------------------------------------------------------------------------------------------|
| Horizontal Repeat        | 25"                                                                                                                                                                                                                                                                                            |
| Fabric Width             | 54" (137.2 cm)                                                                                                                                                                                                                                                                                 |
| Fabric Length            | by the yard (91.5 cm)                                                                                                                                                                                                                                                                          |
|                          |                                                                                                                                                                                                                                                                                                |
| Pricing                  | Sold by the yard; Price varies based on fabric ground                                                                                                                                                                                                                                          |
| Selvage                  | 1"                                                                                                                                                                                                                                                                                             |
| Sample Size              | 8.5" x 11" **If you are unsure of color or fabric choice please order a sample before purchasing.                                                                                                                                                                                              |
| Large Sample Size        | 25" x 25"                                                                                                                                                                                                                                                                                      |
|                          |                                                                                                                                                                                                                                                                                                |
| Fabric Ground<br>Options | 50/50 linen cotton blend<br>100% oyster linen<br>100% heavyweight linen                                                                                                                                                                                                                        |
| Print Method             | Digital, pigment ink                                                                                                                                                                                                                                                                           |
| Delivery                 | 4-6 weeks **Rush Service subject to availability. Rush fee does not include expedited shipping.                                                                                                                                                                                                |
|                          |                                                                                                                                                                                                                                                                                                |
| Care                     | Dry clean only                                                                                                                                                                                                                                                                                 |
| Color & Scale            | We always strive for color accuracy but please note that colors shown on the website are a representation only. Please refer to the actual product sample. **Also due to varying ink/print systems wallpapers and fabrics of the same pattern are not always an exact match in color or scale. |
| Made In                  | USA                                                                                                                                                                                                                                                                                            |

54" wide x 1 yard pictured below in Topiary — Flax Fabric