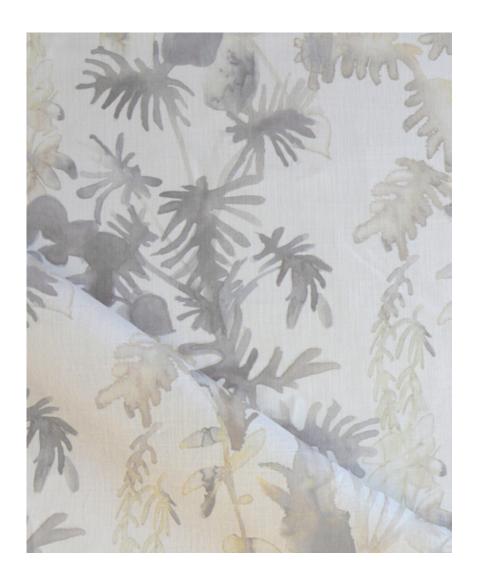

## Topiary – Flax Fabric

This pattern is printed by the yard on an option of four fabric grounds. All production is done per order and takes up to 5 weeks to ship. Please be sure to order a sample before purchasing yardage.

Fabric is printed to order locally in the Northeast. Our 100% linen comes in small batches from Belgium. All standard fabric options are 54" wide. There is a one yard minimum order.