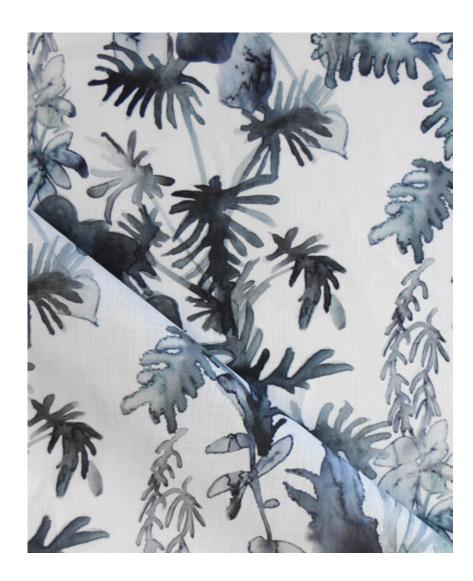

## Topiary – Indigo Fabric

This pattern is printed by the yard on an option of four fabric grounds. All production is done per order and takes up to 5 weeks to ship. Please be sure to order a sample before purchasing yardage.

54" wide x 1 yard pictured below in Topiary — Indigo Fabric

54"