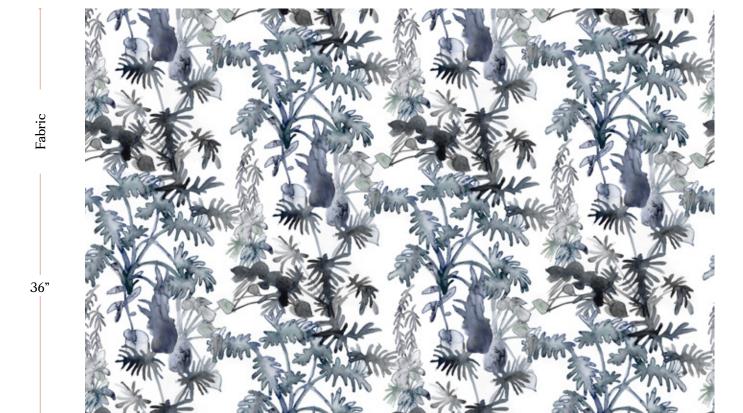

## Topiary – Indigo Fabric

| Vertical Repeat          | 13.35" **Halfdrop repeat                                                                                                                                                                                                                                                                       |
|--------------------------|------------------------------------------------------------------------------------------------------------------------------------------------------------------------------------------------------------------------------------------------------------------------------------------------|
| Horizontal Repeat        | 25"                                                                                                                                                                                                                                                                                            |
| Fabric Width             | 54" (137.2 cm)                                                                                                                                                                                                                                                                                 |
| Fabric Length            | by the yard (91.5 cm)                                                                                                                                                                                                                                                                          |
|                          |                                                                                                                                                                                                                                                                                                |
| Pricing                  | Sold by the yard; Price varies based on fabric ground                                                                                                                                                                                                                                          |
| Selvage                  | 1"                                                                                                                                                                                                                                                                                             |
| Sample Size              | 8.5" x 11" **If you are unsure of color or fabric choice please order a sample before purchasing.                                                                                                                                                                                              |
| Large Sample Size        | 25" x 25"                                                                                                                                                                                                                                                                                      |
|                          |                                                                                                                                                                                                                                                                                                |
| Fabric Ground<br>Options | 50/50 linen cotton blend<br>100% oyster linen<br>100% heavyweight linen                                                                                                                                                                                                                        |
| Print Method             | Digital, pigment ink                                                                                                                                                                                                                                                                           |
| Delivery                 | 4-6 weeks **Rush Service subject to availability. Rush fee does not include expedited shipping.                                                                                                                                                                                                |
| '                        |                                                                                                                                                                                                                                                                                                |
| Care                     | Dry clean only                                                                                                                                                                                                                                                                                 |
| Color & Scale            | We always strive for color accuracy but please note that colors shown on the website are a representation only. Please refer to the actual product sample. **Also due to varying ink/print systems wallpapers and fabrics of the same pattern are not always an exact match in color or scale. |
| Made In                  | USA                                                                                                                                                                                                                                                                                            |

54" wide x 1 yard pictured below in Topiary — Indigo Fabric

54"