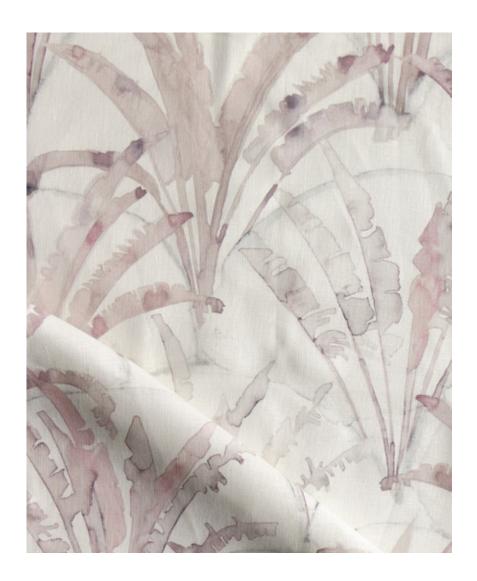

## Travelers Palm – Shell Fabric

This pattern is printed by the yard on an option of four fabric grounds. All production is done per order and takes up to 5 weeks to ship. Please be sure to order a sample before purchasing yardage.

Fabric is printed to order locally in the Northeast. Our 100% linen comes in small batches from Belgium. All standard fabric options are 54" wide. There is a one yard minimum order.

54" wide x 1 yard pictured below in Travelers Palm — Shell Fabric

54"