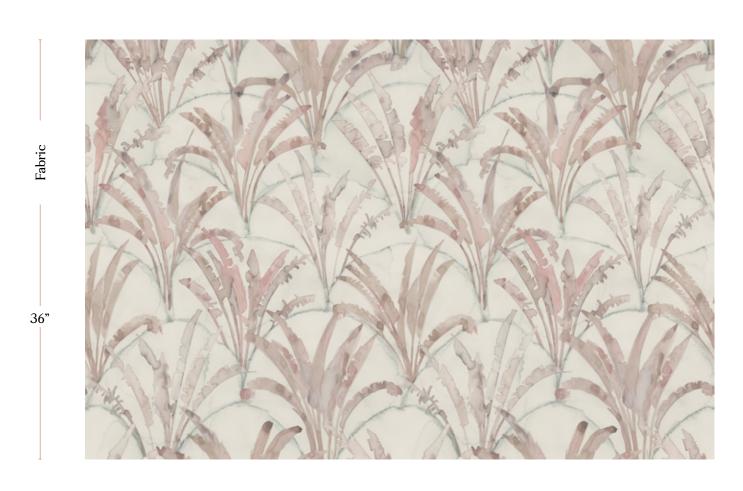

## Travelers Palm – Shell Fabric

| Vertical Repeat          | 26.7"                                                                                                                                                                                                                                                                                          |
|--------------------------|------------------------------------------------------------------------------------------------------------------------------------------------------------------------------------------------------------------------------------------------------------------------------------------------|
| Horizontal Repeat        | 62                                                                                                                                                                                                                                                                                             |
| Fabric Width             | 54" (137.2 cm)                                                                                                                                                                                                                                                                                 |
| Fabric Length            | by the yard (91.5 cm)                                                                                                                                                                                                                                                                          |
|                          |                                                                                                                                                                                                                                                                                                |
| Pricing                  | Sold by the yard; Price varies based on fabric ground                                                                                                                                                                                                                                          |
| Selvage                  | 1"                                                                                                                                                                                                                                                                                             |
| Sample Size              | 8.5" x 11" **If you are unsure of color or fabric choice please order a sample before purchasing.                                                                                                                                                                                              |
| Large Sample Size        | 25" x 25"                                                                                                                                                                                                                                                                                      |
|                          |                                                                                                                                                                                                                                                                                                |
| Fabric Ground<br>Options | 50/50 linen cotton blend<br>100% oyster linen<br>100% heavyweight linen                                                                                                                                                                                                                        |
| Print Method             | Digital, pigment ink                                                                                                                                                                                                                                                                           |
| Delivery                 | 4-6 weeks **Rush Service subject to availability. Rush fee does not include expedited shipping.                                                                                                                                                                                                |
|                          |                                                                                                                                                                                                                                                                                                |
| Care                     | Dry clean only                                                                                                                                                                                                                                                                                 |
| Color & Scale            | We always strive for color accuracy but please note that colors shown on the website are a representation only. Please refer to the actual product sample. **Also due to varying ink/print systems wallpapers and fabrics of the same pattern are not always an exact match in color or scale. |
| Made In                  | USA                                                                                                                                                                                                                                                                                            |

54" wide x 1 yard pictured below in Travelers Palm — Shell Fabric

54"