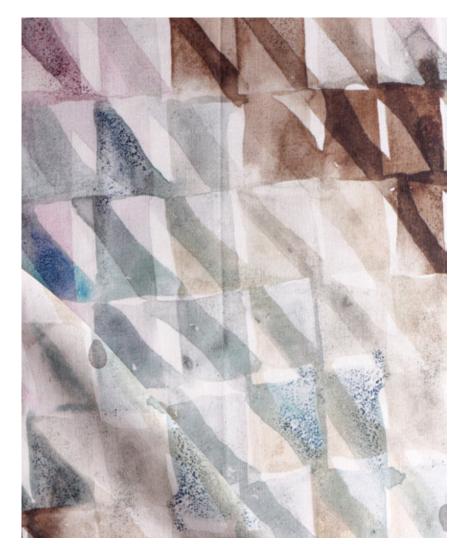

## Triangle Checks – Camel Fabric

This pattern is printed by the yard on an option of four fabric grounds. All production is done per order and takes up to 5 weeks to ship. Please be sure to order a sample before purchasing yardage.

54" wide x 1 yard pictured below in Triangle Checks — Camel Fabric

54"