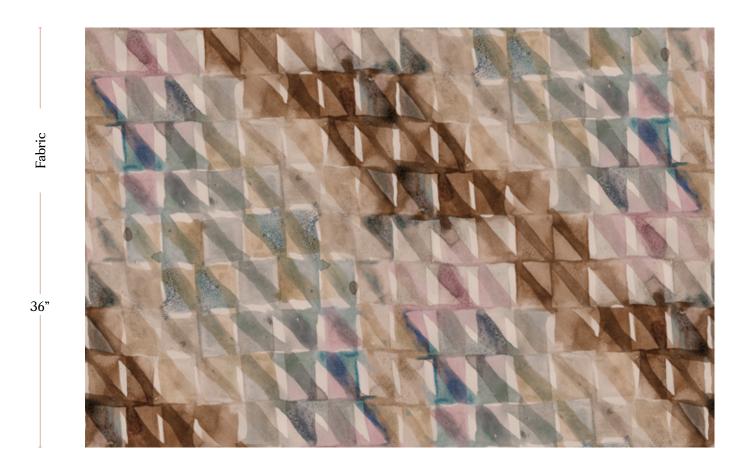

## Triangle Checks – Camel Fabric

This pattern is printed by the yard on an option of four fabric grounds. All production is done per order and takes up to 5 weeks to ship. Please be sure to order a sample before purchasing yardage.

## Triangle Checks – Camel Fabric

| Vertical Repeat          | 40"**Halfdrop repeat                                                                                                                                                                                                                                                                           |
|--------------------------|------------------------------------------------------------------------------------------------------------------------------------------------------------------------------------------------------------------------------------------------------------------------------------------------|
| Horizontal Repeat        | 53.4"                                                                                                                                                                                                                                                                                          |
| Fabric Width             | 54" (137.2 cm)                                                                                                                                                                                                                                                                                 |
| Fabric Length            | by the yard (91.5 cm)                                                                                                                                                                                                                                                                          |
|                          |                                                                                                                                                                                                                                                                                                |
| Pricing                  | Sold by the yard; Price varies based on fabric ground                                                                                                                                                                                                                                          |
| Selvage                  | 1"                                                                                                                                                                                                                                                                                             |
| Sample Size              | 8.5" x 11" **If you are unsure of color or fabric choice please order a sample before purchasing.                                                                                                                                                                                              |
| Large Sample Size        | 25" x 25"                                                                                                                                                                                                                                                                                      |
|                          |                                                                                                                                                                                                                                                                                                |
| Fabric Ground<br>Options | 50/50 linen cotton blend<br>100% oyster linen<br>100% heavyweight linen                                                                                                                                                                                                                        |
| Print Method             | Digital, pigment ink                                                                                                                                                                                                                                                                           |
| Delivery                 | 4-6 weeks **Rush Service subject to availability. Rush fee does not include expedited shipping.                                                                                                                                                                                                |
|                          |                                                                                                                                                                                                                                                                                                |
| Care                     | Dry clean only                                                                                                                                                                                                                                                                                 |
| Color & Scale            | We always strive for color accuracy but please note that colors shown on the website are a representation only. Please refer to the actual product sample. **Also due to varying ink/print systems wallpapers and fabrics of the same pattern are not always an exact match in color or scale. |
| Made In                  | USA                                                                                                                                                                                                                                                                                            |