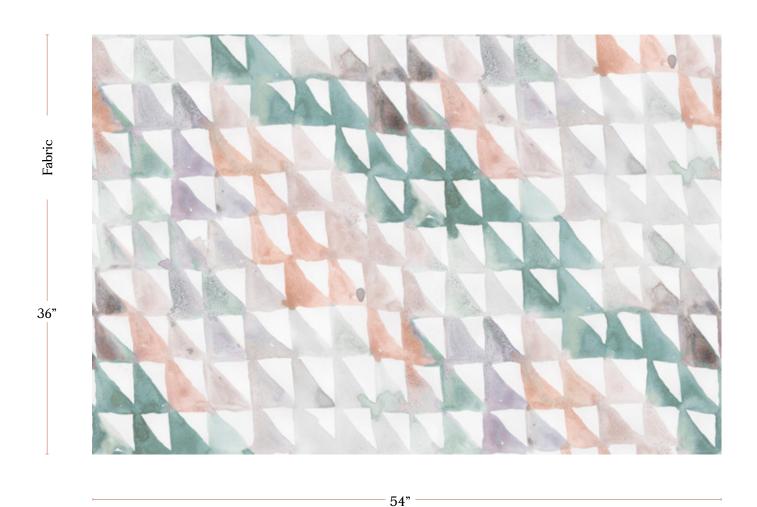

54" wide x 1 yard pictured below in Triangle Checks — Reef Fabric

eskayel.com

## Triangle Checks – Reef Fabric

| Vertical Repeat          | 40"**Halfdrop repeat                                                                                                                                                                                                                                                                           |
|--------------------------|------------------------------------------------------------------------------------------------------------------------------------------------------------------------------------------------------------------------------------------------------------------------------------------------|
| Horizontal Repeat        | 53.4"                                                                                                                                                                                                                                                                                          |
| Fabric Width             | 54" (137.2 cm)                                                                                                                                                                                                                                                                                 |
| Fabric Length            | by the yard (91.5 cm)                                                                                                                                                                                                                                                                          |
|                          |                                                                                                                                                                                                                                                                                                |
| Pricing                  | Sold by the yard; Price varies based on fabric ground                                                                                                                                                                                                                                          |
| Selvage                  | 1"                                                                                                                                                                                                                                                                                             |
| Sample Size              | 8.5" x 11" **If you are unsure of color or fabric choice please order a sample before purchasing.                                                                                                                                                                                              |
| Large Sample Size        | 25" x 25"                                                                                                                                                                                                                                                                                      |
|                          |                                                                                                                                                                                                                                                                                                |
| Fabric Ground<br>Options | 50/50 linen cotton blend<br>100% oyster linen<br>100% heavyweight linen                                                                                                                                                                                                                        |
| Print Method             | Digital, pigment ink                                                                                                                                                                                                                                                                           |
| Delivery                 | 4-6 weeks **Rush Service subject to availability. Rush fee does not include expedited shipping.                                                                                                                                                                                                |
|                          |                                                                                                                                                                                                                                                                                                |
| Care                     | Dry clean only                                                                                                                                                                                                                                                                                 |
| Color & Scale            | We always strive for color accuracy but please note that colors shown on the website are a representation only. Please refer to the actual product sample. **Also due to varying ink/print systems wallpapers and fabrics of the same pattern are not always an exact match in color or scale. |
| Made In                  | USA                                                                                                                                                                                                                                                                                            |