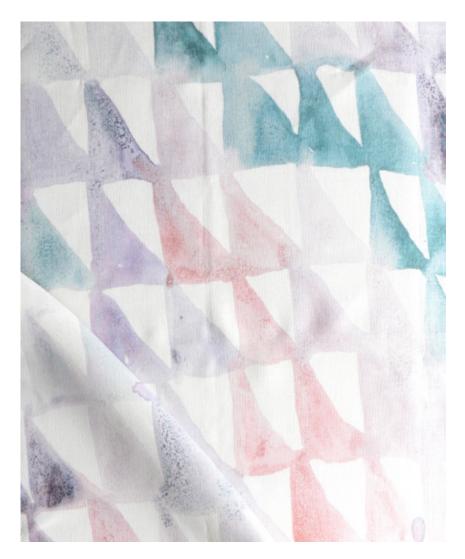

## Triangle Checks – Reef Fabric

This pattern is printed by the yard on an option of four fabric grounds. All production is done per order and takes up to 5 weeks to ship. Please be sure to order a sample before purchasing yardage.

Fabric is printed to order locally in the Northeast. Our 100% linen comes in small batches from Belgium. All standard fabric options are 54" wide. There is a one yard minimum order.

eskayel.com