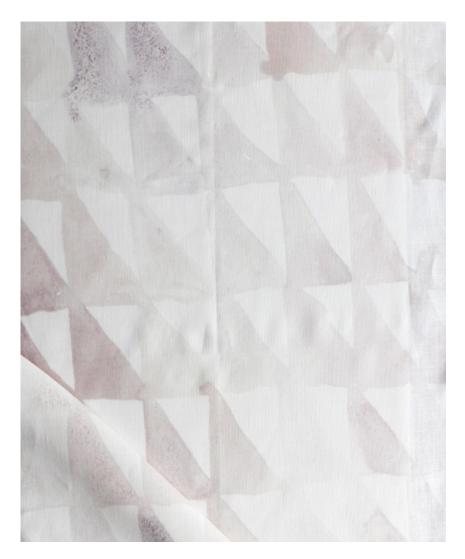

## Triangle Checks – Sol Fabric

This pattern is printed by the yard on an option of four fabric grounds. All production is done per order and takes up to 5 weeks to ship. Please be sure to order a sample before purchasing yardage.

Fabric is printed to order locally in the Northeast. Our 100% linen comes in small batches from Belgium. All standard fabric options are 54" wide. There is a one yard minimum order.

54" wide x 1 yard pictured below in Triangle Checks — Sol Fabric