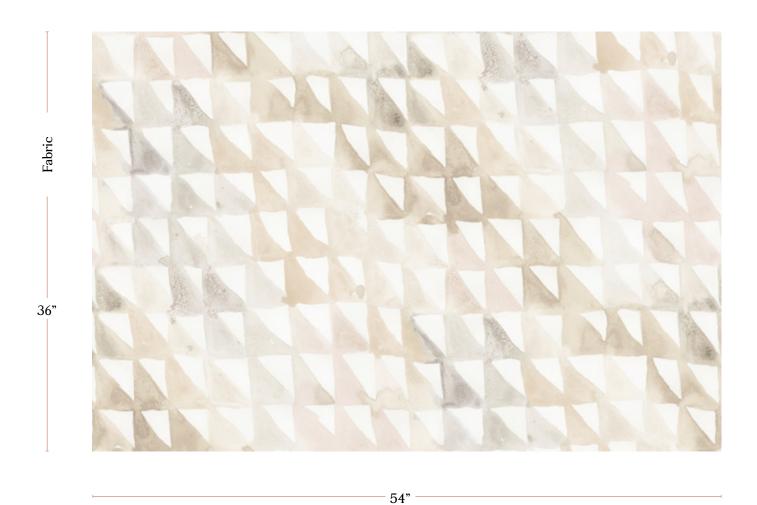

## Triangle Checks – Sol Fabric

| Vertical Repeat          | 40"**Halfdrop repeat                                                                                                                                                                                                                                                                           |
|--------------------------|------------------------------------------------------------------------------------------------------------------------------------------------------------------------------------------------------------------------------------------------------------------------------------------------|
| Horizontal Repeat        | 53.4"                                                                                                                                                                                                                                                                                          |
| Fabric Width             | 54" (137.2 cm)                                                                                                                                                                                                                                                                                 |
| Fabric Length            | by the yard (91.5 cm)                                                                                                                                                                                                                                                                          |
|                          |                                                                                                                                                                                                                                                                                                |
| Pricing                  | Sold by the yard; Price varies based on fabric ground                                                                                                                                                                                                                                          |
| Selvage                  | 1"                                                                                                                                                                                                                                                                                             |
| Sample Size              | 8.5" x 11" **If you are unsure of color or fabric choice please order a sample before purchasing.                                                                                                                                                                                              |
| Large Sample Size        | 25" x 25"                                                                                                                                                                                                                                                                                      |
|                          |                                                                                                                                                                                                                                                                                                |
| Fabric Ground<br>Options | 50/50 linen cotton blend<br>100% oyster linen<br>100% heavyweight linen                                                                                                                                                                                                                        |
| Print Method             | Digital, pigment ink                                                                                                                                                                                                                                                                           |
| Delivery                 | 4-6 weeks **Rush Service subject to availability. Rush fee does not include expedited shipping.                                                                                                                                                                                                |
|                          |                                                                                                                                                                                                                                                                                                |
| Care                     | Dry clean only                                                                                                                                                                                                                                                                                 |
| Color & Scale            | We always strive for color accuracy but please note that colors shown on the website are a representation only. Please refer to the actual product sample. **Also due to varying ink/print systems wallpapers and fabrics of the same pattern are not always an exact match in color or scale. |
| Made In                  | USA                                                                                                                                                                                                                                                                                            |

54" wide x 1 yard pictured below in Triangle Checks — Sol Fabric