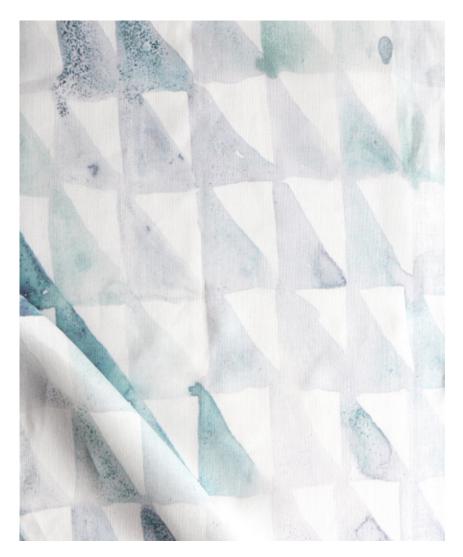

## Triangle Checks – Verde Fabric

This pattern is printed by the yard on an option of four fabric grounds. All production is done per order and takes up to 5 weeks to ship. Please be sure to order a sample before purchasing yardage.

54" wide x 1 yard pictured below in Triangle Checks — Verde Fabric