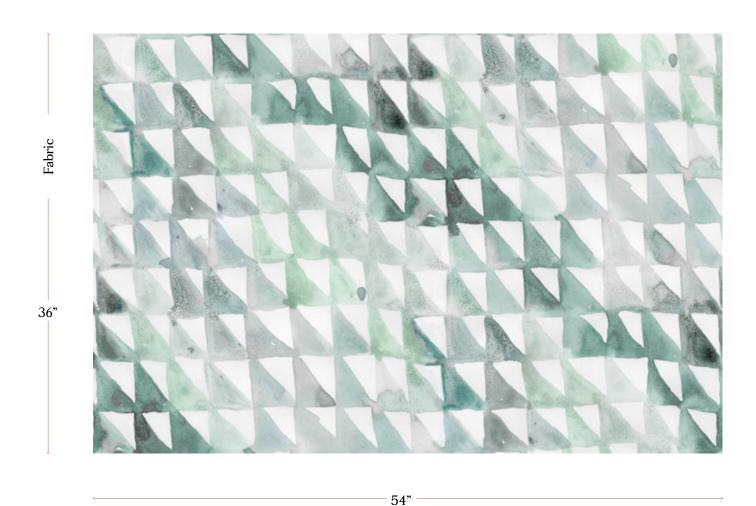

## Triangle Checks – Verde Fabric

This pattern is printed by the yard on an option of four fabric grounds. All production is done per order and takes up to 5 weeks to ship. Please be sure to order a sample before purchasing yardage.

## Triangle Checks – Verde Fabric

| Vertical Repeat          | 40"**Halfdrop repeat                                                                                                                                                                                                                                                                           |
|--------------------------|------------------------------------------------------------------------------------------------------------------------------------------------------------------------------------------------------------------------------------------------------------------------------------------------|
| Horizontal Repeat        | 53.4"                                                                                                                                                                                                                                                                                          |
| Fabric Width             | 54" (137.2 cm)                                                                                                                                                                                                                                                                                 |
| Fabric Length            | by the yard (91.5 cm)                                                                                                                                                                                                                                                                          |
|                          |                                                                                                                                                                                                                                                                                                |
| Pricing                  | Sold by the yard; Price varies based on fabric ground                                                                                                                                                                                                                                          |
| Selvage                  | 1"                                                                                                                                                                                                                                                                                             |
| Sample Size              | 8.5" x 11" **If you are unsure of color or fabric choice please order a sample before purchasing.                                                                                                                                                                                              |
| Large Sample Size        | 25" x 25"                                                                                                                                                                                                                                                                                      |
|                          |                                                                                                                                                                                                                                                                                                |
| Fabric Ground<br>Options | 50/50 linen cotton blend<br>100% oyster linen<br>100% heavyweight linen                                                                                                                                                                                                                        |
| Print Method             | Digital, pigment ink                                                                                                                                                                                                                                                                           |
| Delivery                 | 4-6 weeks **Rush Service subject to availability. Rush fee does not include expedited shipping.                                                                                                                                                                                                |
|                          |                                                                                                                                                                                                                                                                                                |
| Care                     | Dry clean only                                                                                                                                                                                                                                                                                 |
| Color & Scale            | We always strive for color accuracy but please note that colors shown on the website are a representation only. Please refer to the actual product sample. **Also due to varying ink/print systems wallpapers and fabrics of the same pattern are not always an exact match in color or scale. |
| Made In                  | USA                                                                                                                                                                                                                                                                                            |

54" wide x 1 yard pictured below in Triangle Checks — Verde Fabric