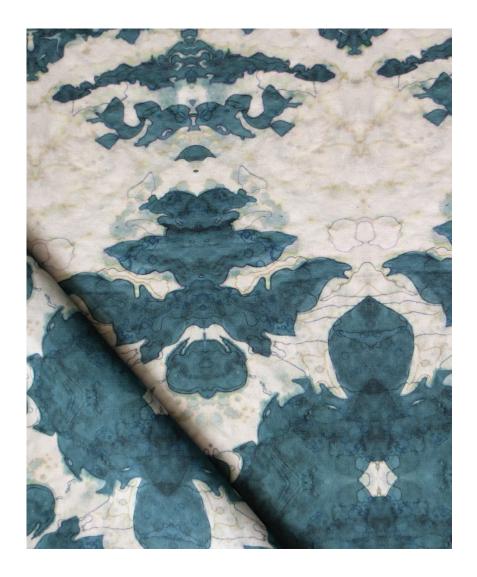

## The Dance - Olive Performance Fabric

This pattern is printed by the yard on 100% polyester performance fabric and is treated to be both water repellent and stain resistant. It is perfect for outdoor environments and high-traffic indoor commercial areas. Please be sure to order a sample before purchasing yardage. The fabric is digitally printed in Italy in small batches to reduce waste. There is a one yard minimum order.

## The Dance - Olive Performance Fabric

54" wide x 1 yard pictured below in The Dance - Olive Performance Fabric