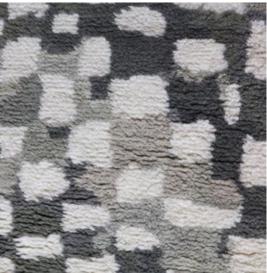

eskayel.com

| Pattern            | Chess – Grey                                                          |
|--------------------|-----------------------------------------------------------------------|
| Material           | Available in Wool, Silk, Merino Wool, and Blends. AS SHOWN: 100% Wool |
| Weave/ Pile Height | Moroccan Weave (20mm)                                                 |
| Knot Count         | N/A                                                                   |