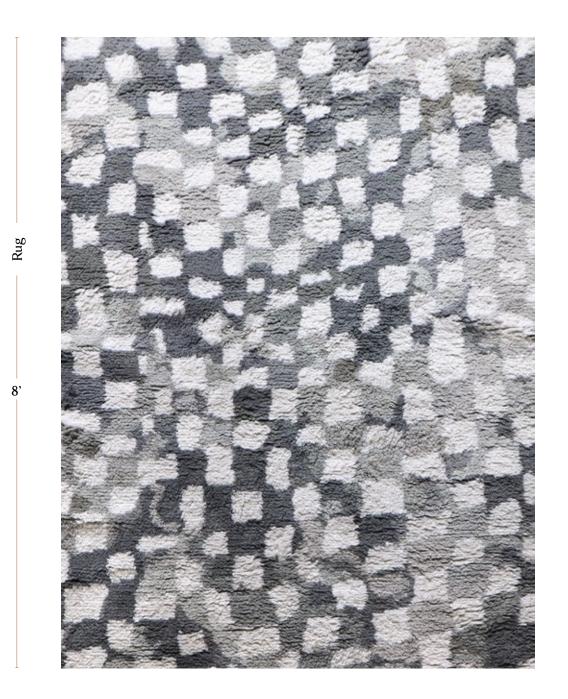

|
| Made In       | Nepal                                                                                                                                                                                                                                                                                                                                                                                                                                                                                                                                               |



## Chess Grey Rug – Moroccan Weave

5' x 8' Rug pictured below in Chess — Grey