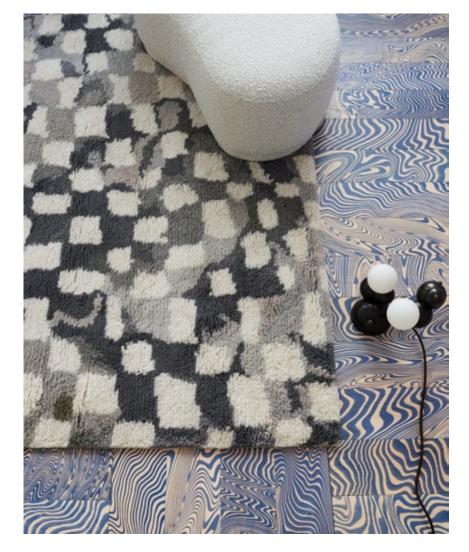

## Chess Grey Rug– Moroccan Weave

This super soft, shaggy rug is hand tied in Nepal using a Moroccan weave.

Rugs are made to order and can be custom ordered in various sizes. Custom rugs take approximately 3 - 5 months depending on size. Samples are available for loan in the quality and material shown.

## Chess Grey Rug – Moroccan Weave

5' x 8' Rug pictured below in Chess — Grey