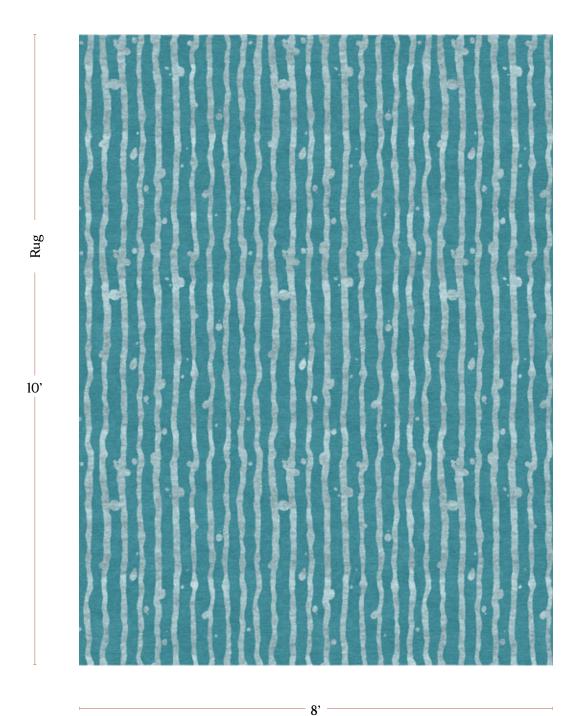

|
| Made In       | Nepal                                                                                                                                                                                                                                                                                                                                                                                                                                                                                                                                               |



Drippy Stripe – Gulf Rug

8' x 10' Rug pictured below in Drippy Stripe — Gulf