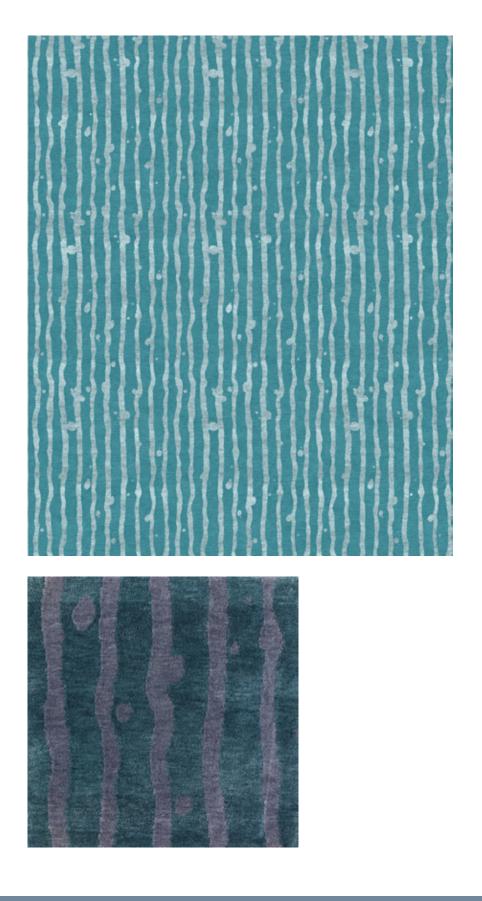

## Drippy Stripe – Gulf Rug

This luxurious rug is hand knotted in Nepal using a Tibetan Crossweave.

Rugs are made to order and can be custom ordered in various sizes. Custom rugs take approximately 3 - 5 months depending on size. Samples are available for loan in the quality and material shown.

| Pattern            | Drippy Stripe – Gulf                                                          |
|--------------------|-------------------------------------------------------------------------------|
| Material           | Available in Wool, Silk, Merino Wool, and Blends . AS SHOWN: 100% Merino Wool |
| Weave/ Pile Height | Tibetan Crossweave (6mm)                                                      |
| Knot Count         | 100 Knot Count                                                                |