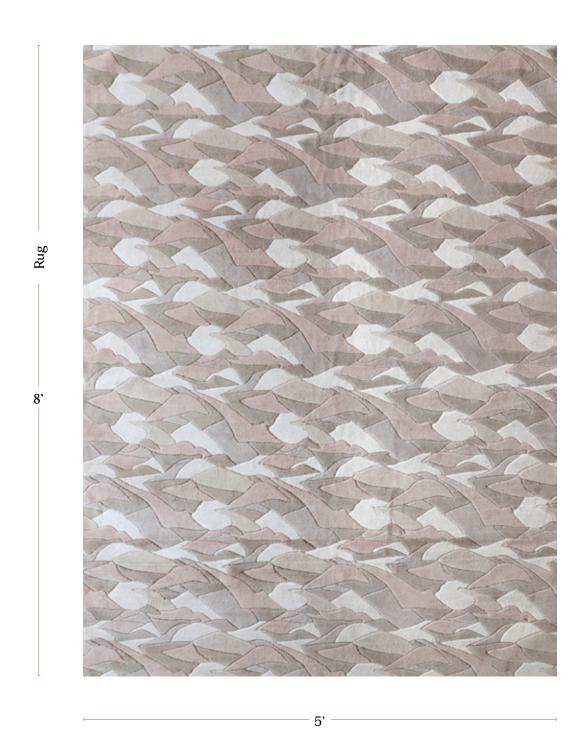

|
| Made In       | Nepal                                                                                                                                                                                                                                                                                                                                                                                                                                                                                                                                               |



5' x 8' Rug pictured below in Mani — Air