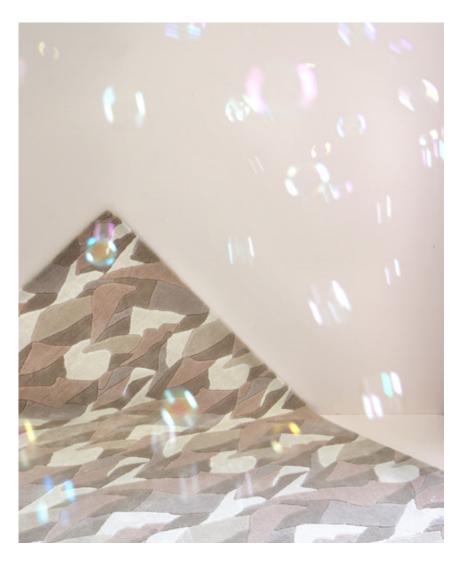

## Mani Air Rug – Tibetan Crossweave

This luxurious rug is hand knotted in Nepal using a Tibetan Crossweave.

Rugs are made to order and can be custom ordered in various sizes. Custom rugs take approximately 3-5 months depending on size. Samples are available for loan in the quality and material shown.