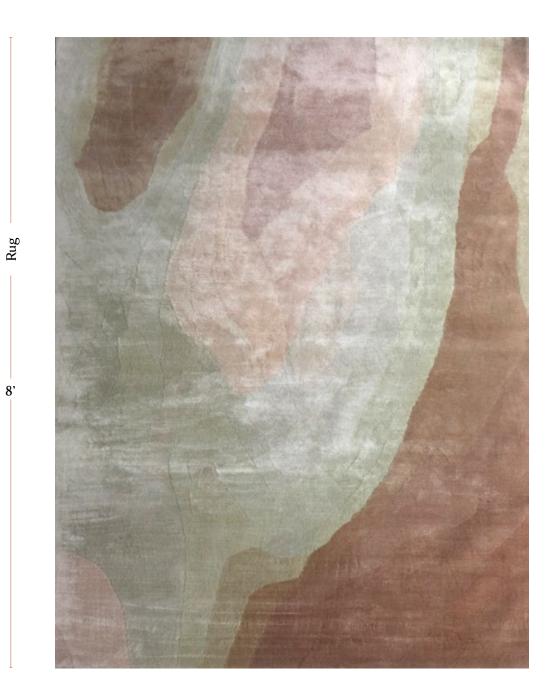

## Progressions – Corinth Rug

This luxurious rug is hand knotted in Nepal using a Tibetan Crossweave.

Rugs are made to order and can be custom ordered in various sizes. Custom rugs take approximately 3 - 5 months depending on size. Samples are available for loan in the quality and material shown.

Progressions - Corinth Rug

5' x 8' Rug pictured below in Progressions — Corinth

5'