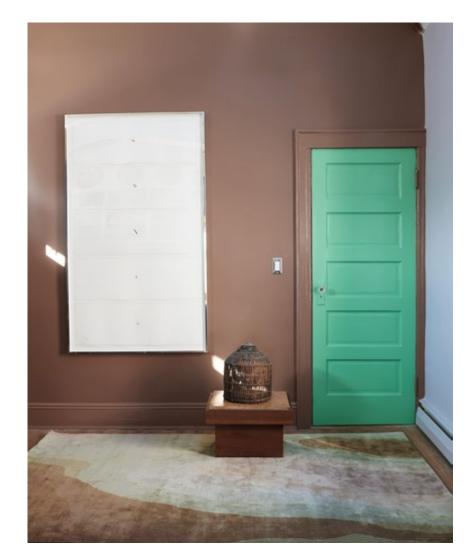

## Progressions – Corinth Rug

This luxurious rug is hand knotted in Nepal using a Tibetan Crossweave.

Rugs are made to order and can be custom ordered in various sizes. Custom rugs take approximately 3 - 5 months depending on size. Samples are available for loan in the quality and material shown.

Progressions - Corinth Rug

5' x 8' Rug pictured below in Progressions — Corinth

5'