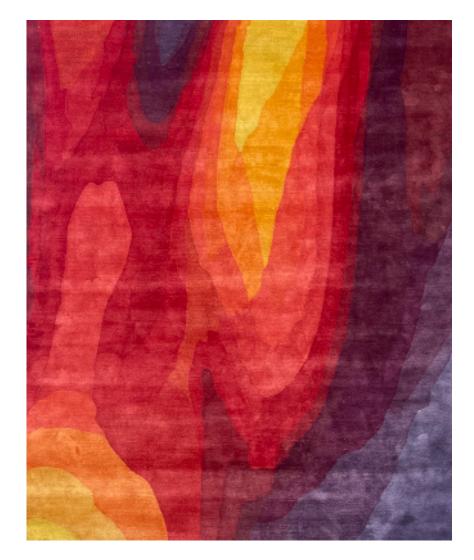

## Progressions Fire Rug -Tibetan Crossweave

This luxurious rug is hand knotted in Nepal using a Tibetan Crossweave with 4mm pile detail.

Rugs are made to order and can be custom ordered in various sizes. Custom rugs take approximately 3 - 5 months depending on size. Samples are available for loan in the quality and material shown.

## Progressions Fire Rug -Tibetan Crossweave

8'9" x 12'6" Rug pictured below in Progressions Fire Rug -Tibetan Crossweave

8'9"

eskayel.com