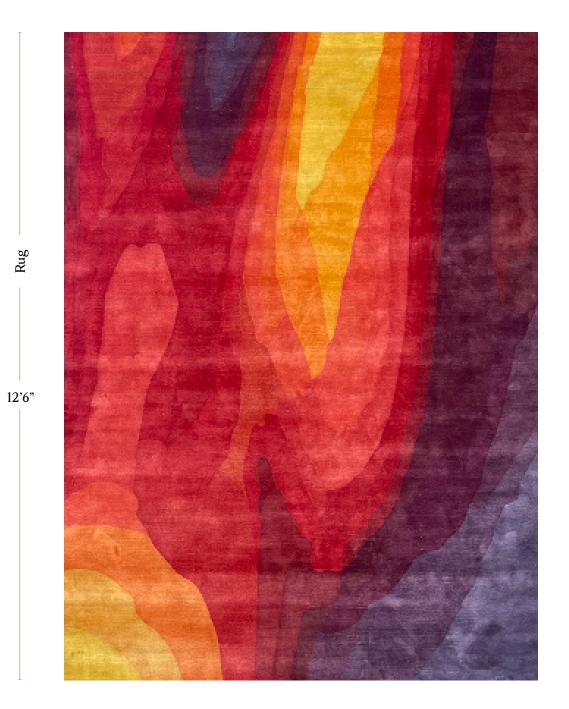

## Progressions Fire Rug -Tibetan Crossweave

8'9" x 12'6" Rug pictured below in Progressions Fire Rug -Tibetan Crossweave

8'9"

eskayel.com